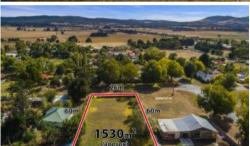

## Generous land parcel in the heart of Lancefield

A generous parcel of land approx. 1,530sqm right in the heart of the village of Lancefield.

This prime residential land is just around the corner from the local Post Office and genuine walking distance to village shops and cafes. Build your perfect home, plant those veggies, raise your chooks, support the monthly farmers' market and enjoy all the best that country life has to offer.

A rare opportunity to secure a large residential parcel of land in the old part of town.

1,530sqm approximately.

General Residential Zone 1 (GRZ1).

□ 1,530 m2

Price SOLD for \$290,000

Property Type Residential

Property ID 1065 Land Area 1,530 m2