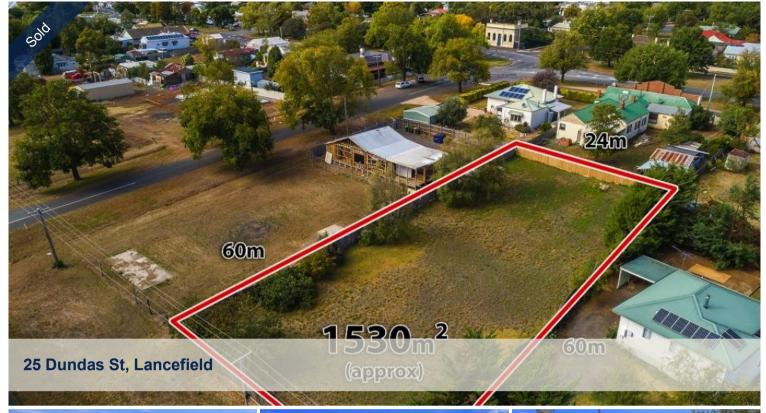

## Generous land parcel in the heart of Lancefield

A generous parcel of land approx. 1,530sqm right in the heart of the village of Lancefield.

This prime residential land is just around the corner from the local Post Office and genuine walking distance to village shops and cafes. Build your perfect home, plant those veggies, raise your chooks, support the monthly farmers' market and enjoy all the best that country life has to offer.

A rare opportunity to secure a large residential parcel of land in the old part of town.

1,530sqm approximately.

General Residential Zone 1 (GRZ1).

□ 1,530 m2

Price SOLD for \$290,000

Property Type Residential

Property ID 1065 Land Area 1,530 m2