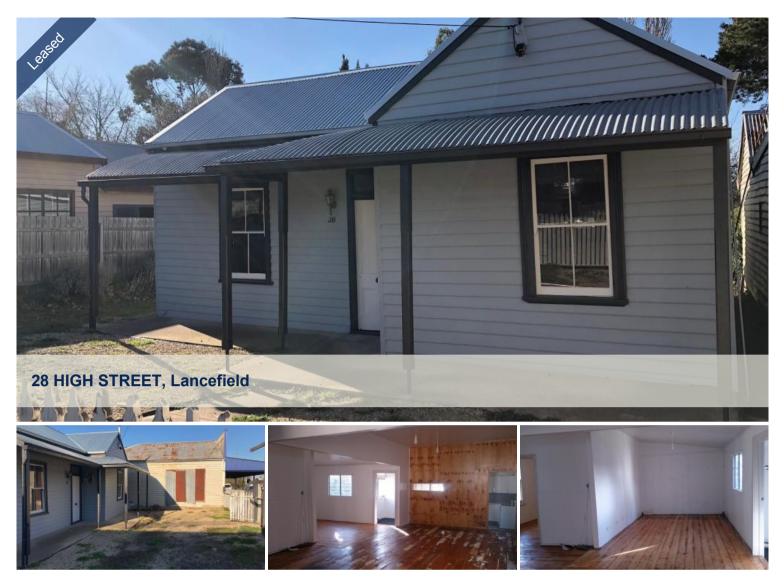

## Commercial shop for lease in the high-traffic heart of Lancefield

Character-filled building with large open main area, additional room, kitchen and separate storage room with toilet facility.

Large yard and high exposure, street frontage.

Separate secure shedding with concrete floor and power.

Set up or move your business here, a great opportunity in the heart of thriving and growing Lancefield!

NB This is a commercial property that cannot be lived in as a residential property.