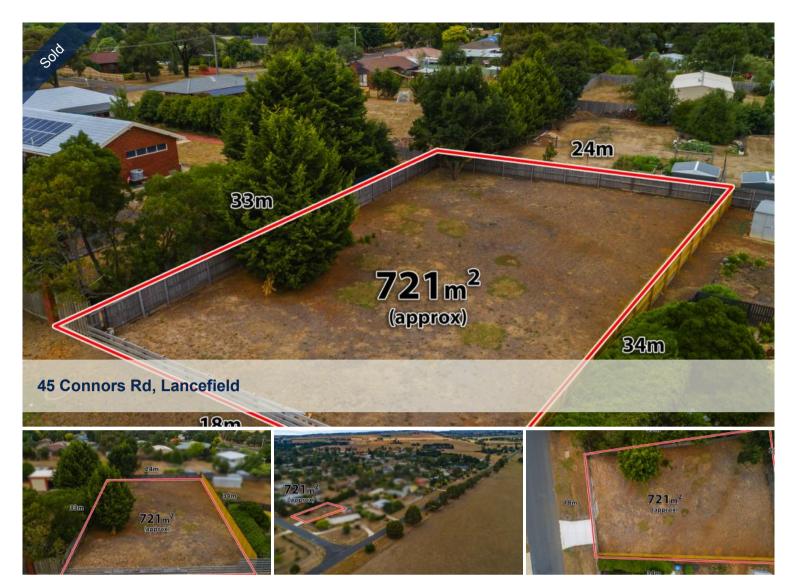

## Ideal Location in a Peaceful Setting

Just moments from the heart of Lancefield village you will find the perfect place to embrace this fully fenced established block in a sought after area of town.

Set on 721 square metres this allows you to build the dream home you have been yearning for and still leave plenty of room for an easy care, manageable garden.

- · Ldeal peaceful location
- · Fully titled and ready to go
- Town services available
- Fully fenced
- · Established area
- Level land
- General Residential Zone 1

**Agent Details** 

□ 721 m2

Property ID

**Land Area** 

**Price** 

Kim Forsyth - 0409 491 229

Property Type Residential

1086

721 m2

Office Details

Property Management Macedon Ranges 24 High St Lancefield, VIC, 3435 Australia 03 5429 1280