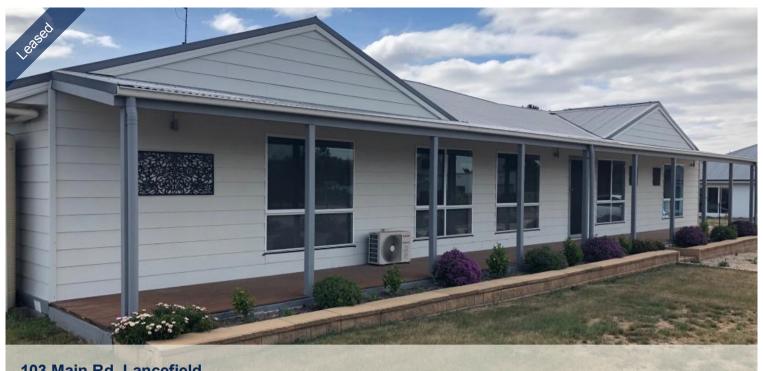

## Beautifully presented family home with indoor and outdoor living

Have friends and family over and enjoy indoor and outdoor entertaining with café blinds, built in BBQ, heater, ceiling fans and private paved garden area.

Additional features include a 12 x 6 secure shed with concrete floor, power and wood heater, 5kw solar system and rural views.

Lancefield is located approximately 1 hour from Melbourne CBD, 20 minutes to Clarkefield Station or 30 minutes to Sunbury Station with both VLine and Metro train services, 42 minutes to Melbourne Airport.