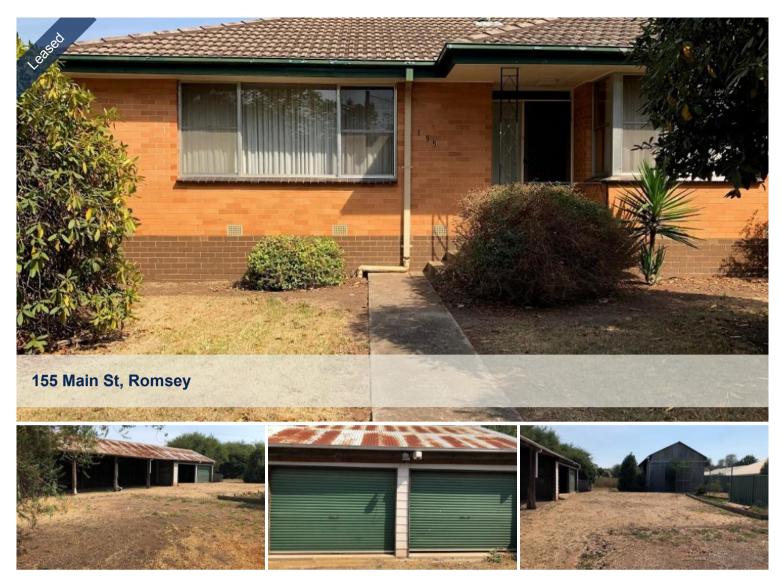

## Family home, big block and lots of shedding

Comfortable family home with 4 good sized bedrooms all with built in robes and ceiling fans. Kitchen with gas cooktop, plenty of storage and sun-filled meals area. Separate lounge with reverse cycle split system and new gas wall furnace in entrance/hallway for extra winter warmth. Rear enclosed sun room and second building connected via covered carport/entertaining area perfect for a self-contained studio/retreat or home office. Huge block, large older style 4 bay shed at back of property with additional 2 roller door secured garages plus a further 3-bay machinery shed. All this within easy walking distance to township shops and facilities.