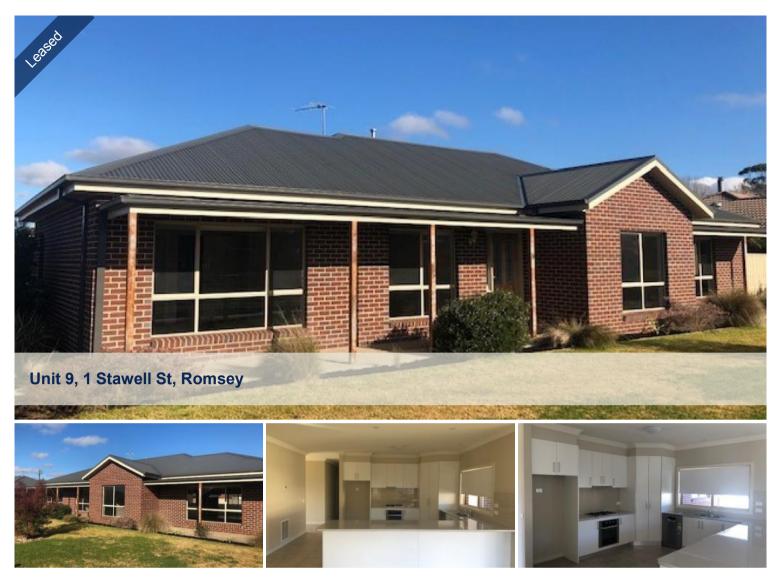

## Immaculate unit that feels like a house!

This beautifully presented unit is bright and immaculate throughout and conveniently located within walking distance of local shops, cafes, amenities and public transport.

Large kitchen with gas cooktop, electric oven, dishwasher and plenty of bench space. From the kitchen there is open plan dining with sliding door to covered pergola for outdoor entertaining and a generous living area.