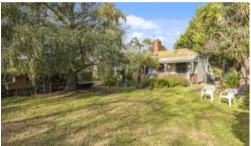

One of the original houses built in Lancefield formerly by Deep Creek, it is believed to have been relocated by a bullock team to its current position in approximately 1870.

Nestled at the back of a 1,010sqm (approx.) allotment affording peace and privacy, the cottage comprises 2 bedrooms plus north facing study/sunroom, separate lounge with slow combustion wood heater and reverse cycle air conditioning unit, dining/living room with electric fire and original timber mantel and servery window to galley kitchen. There is a generous family bathroom complete with claw foot bath. The rear of the property includes paving, raised garden beds and fruit trees with various garden sheds and storage options. A double carport and secure workshop with a historic grandmother willow takes centre stage at the front of the property.