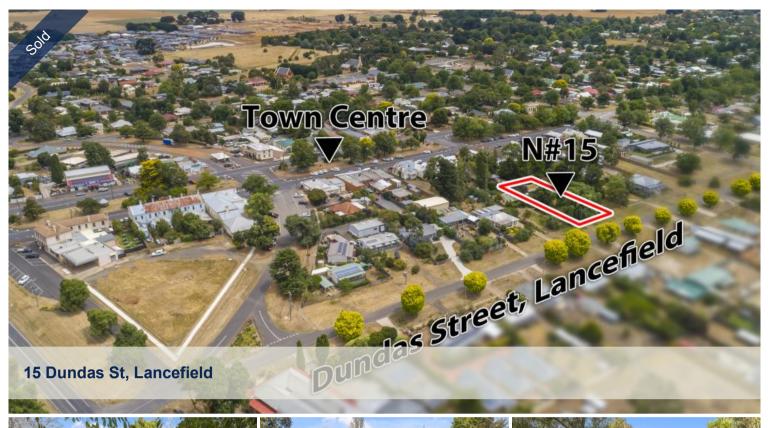

## Unique and period cosy cottage in central location.

Located in the centre of the established Lancefield township, this character filled cottage literally backs on to the local shops and cafes and is your chance take over custodianship of a piece of Lancefield history.

One of the original houses built in Lancefield formerly by Deep Creek, it is believed to have been relocated by a bullock team to its current position in approximately 1870.

Nestled at the back of a 1,010sqm (approx.) allotment affording peace and privacy, the cottage comprises 2 bedrooms plus north facing study/sunroom, separate lounge with slow combustion wood heater and reverse cycle air conditioning unit, dining/living room with electric fire and original timber mantel and servery window to galley kitchen. There is a generous family bathroom complete with claw foot bath. The rear of the property includes paving, raised garden beds and fruit trees with various garden sheds and storage options. A double carport and secure workshop with a historic grandmother willow takes centre stage at the front of the property.