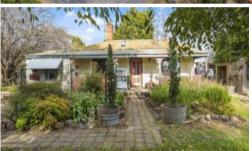

One of the original houses built in Lancefield formerly by Deep Creek, it is believed to have been relocated by a bullock team to its current position in approximately 1870.

Nestled at the back of a 1,010sqm (approx.) allotment affording peace and privacy, the cottage comprises 2 bedrooms plus north facing study/sunroom, separate lounge with slow combustion wood heater and reverse cycle air conditioning unit, dining/living room with electric fire and original timber mantel and servery window to galley kitchen. There is a generous family bathroom complete with claw foot bath. The rear of the property includes paving, raised garden beds and fruit trees with various garden sheds and storage options. A double carport and secure workshop with a historic grandmother willow takes centre stage at the front of the property.