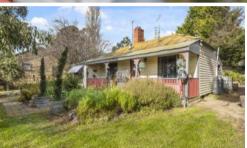

One of the original houses built in Lancefield formerly by Deep Creek, it is believed to have been relocated by a bullock team to its current position in approximately 1870.

Nestled at the back of a 1,010sqm (approx.) allotment affording peace and privacy, the cottage comprises 2 bedrooms plus north facing study/sunroom, separate lounge with slow combustion wood heater and reverse cycle air conditioning unit, dining/living room with electric fire and original timber mantel and servery window to galley kitchen. There is a generous family bathroom complete with claw foot bath. The rear of the property includes paving, raised garden beds and fruit trees with various garden sheds and storage options. A double carport and secure workshop with a historic grandmother willow takes centre stage at the front of the property.