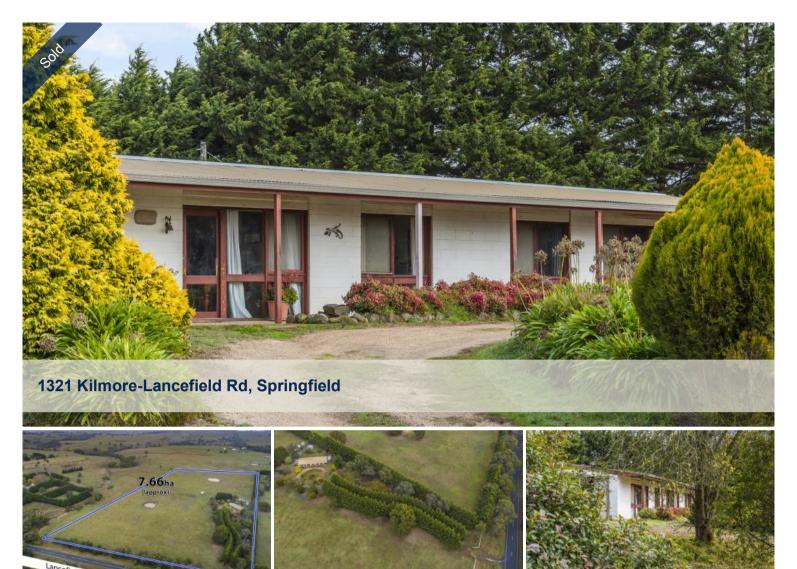

## Affordable Acreage in Prime Location

Great start for affordable acreage with rural tranquility and urban convenience in prime location only approximately 8 kms to Lancefield township.

Held by the current family for over 40 years, the original 1970's family home is ripe for renovation or redevelopment to create your dream rural lifestyle in the beautiful Macedon Ranges. There's plenty of room for horses or livestock, chickens and a veggie garden or just the additional space and privacy to enjoy peaceful country living.

Current accommodation includes three bedrooms plus study/storage, 2 bathrooms, kitchen with electric cooking and meals area, dining and lounge room with reverse cycle air conditioner.

Farmland includes approximately 19 acres of land with various shedding plus 2 spring-fed dams.