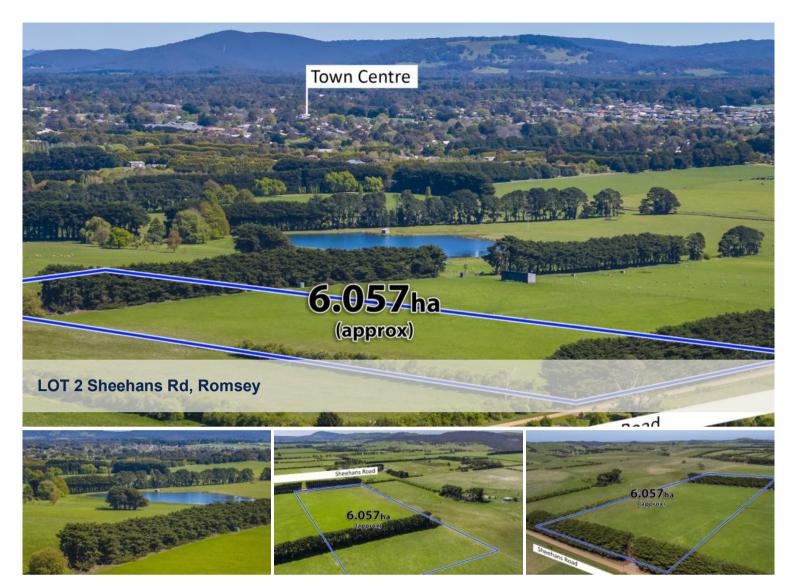

## **Exceptional Lifestyle Opportunity**

With wonderful views and vistas across the adjacent countryside, fertile soils and gentle undulation this is your opportunity to secure a premium lifestyle allotment of 6.057 hectares / 14.97 acres approx. Rural Living Zone in the beautiful Macedon Ranges.

Situated on the perimeter of the Romsey township with new cross over, rich and productive soils, cypress plantations offering both shelter and privacy, this is your chance to design your future, your lifestyle and your own dream home.

Conveniently located less than a 5 minute drive to Romsey shops, school and amenities, 15 minutes from Clarkefield Railway Station and 35 minutes to Tullamarine Airport. Don't wait, make your dream come true today.