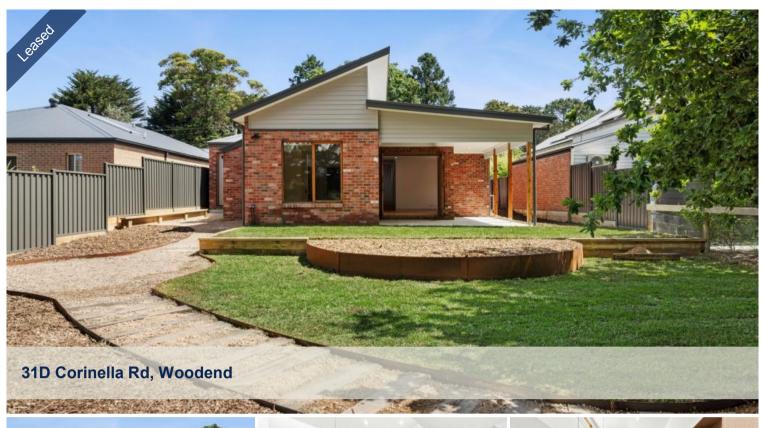

## First Class Living

Fantastic brand new designer home with top quality inclusions throughout. North-facing double glazed living areas, 6.5 kVA solar panels and 6 kWh battery system, high ceilings and generous proportions provide for contemporary, comfortable and convenient Woodend living.

Flexible living, dining and entertaining options are centred around the stylish kitchen with gas cooking, integrated dishwasher, farmhouse kitchen sink, huge walk in pantry and fabulous central island. The private entertainment patio is further complimented by attractive and low maintenance landscaping in both front and rear yards.

Located within genuine walking distance to the Woodend Railway Station for a straightforward commute into Melbourne's CBD or stroll to the High Street to enjoy everything Woodend has to offer.

Property available now.