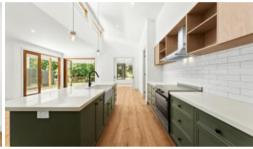

Flexible living, dining and entertaining options are centred around the stylish kitchen with gas cooking, integrated dishwasher, farmhouse kitchen sink, huge walk in pantry and fabulous central island. The private entertainment patio is further complimented by attractive and low maintenance landscaping in both front and rear yards.