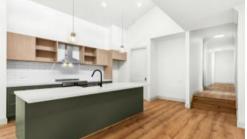

Flexible living, dining and entertaining options are centred around the stylish kitchen with gas cooking, integrated dishwasher, farmhouse kitchen sink, huge walk in pantry and fabulous central island. The private entertainment patio is further complimented by attractive and low maintenance landscaping in both front and rear yards.