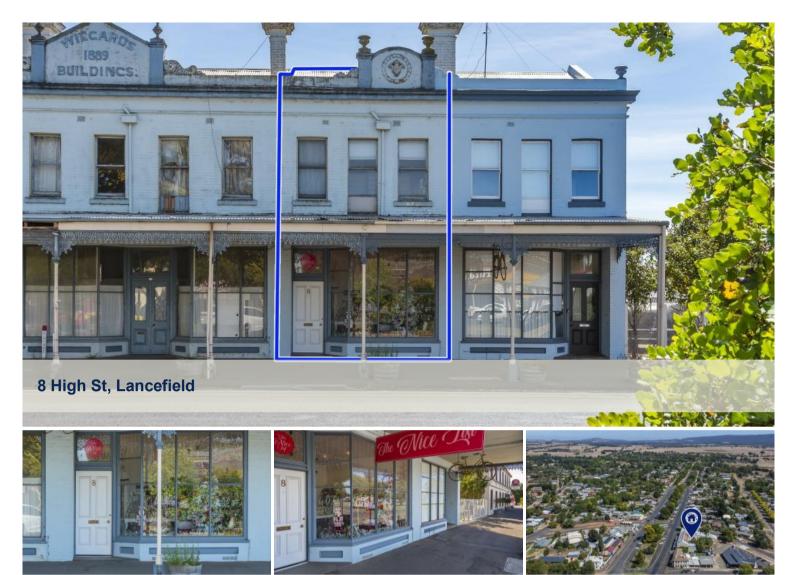

## Commercial or Residential or Both!

Located in the historic Weigard's Building in High Street Lancefield, this Victorian style terrace presents a unique opportunity to take advantage of a prominent location with high exposure and distinct street appeal.

The well maintained building of 128 square metres approx. includes five main rooms with new flooring, updated bathroom facilities, kitchenette and many original features throughout. There is convenient rear access and courtyard with direct connections to the popular Lost Watering Hole Brewery and Lancefield Hotel. Take advantage of High Street foot traffic and/or enjoy the conveniences of having shopping, cafes and conveniences on your doorstep.