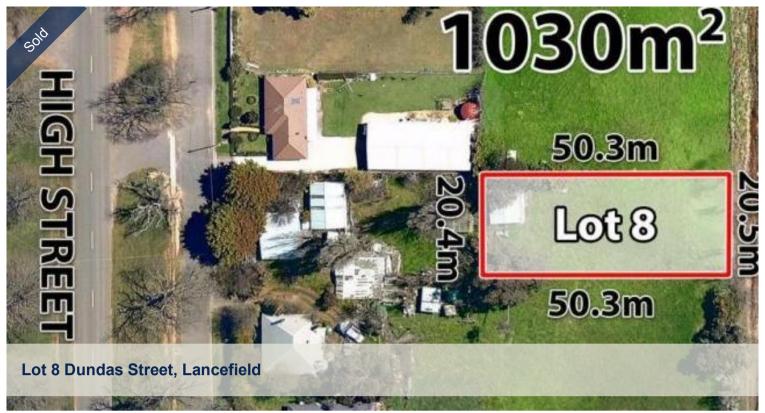

## Centrally located great opportunity

Build your dream home on a generous block size with views in Lancefield.

True walking distance to schools, village shops, cafes and market.

A wonderful place to live and enjoy the best Lancefield has to offer.

Titled and ready for you to start.

Land size 1,030sqm approximately.

General Residential Zone 1 (GRZ1).

The above information provided has been furnished to us by the vendor/s. We have not verified whether or not that information is accurate and do not have any belief in one way or the other in its accuracy. We do not accept any responsibility to any person for its accuracy and do no more than pass it on. All interested parties should make and rely upon their own inquiries in order to determine whether or not this information is in fact accurate.

□ 1,030 m2

Price SOLD for \$190,000

Property Type Residential

Property ID 884

Land Area 1,030 m2