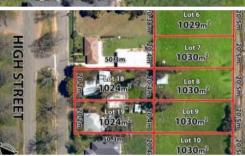

## Centrally located great opportunity

Build your dream home on a generous block size with views in Lancefield.

True walking distance to schools, village shops, cafes and market.

A wonderful place to live and enjoy the best Lancefield has to offer.

Titled and ready for you to start.

Land size 1,030sqm approximately.

General Residential Zone 1 (GRZ1).

The above information provided has been furnished to us by the vendor/s. We have not verified whether or not that information is accurate and do not have any belief in one way or the other in its accuracy. We do not accept any responsibility to any person for its accuracy and do no more than pass it on. All interested parties should make and rely upon their own inquiries in order to determine whether or not this information is in fact accurate.